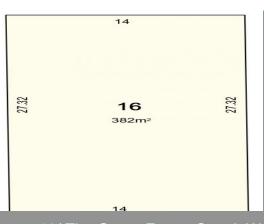

## THE GROVE ESTATE STAGE 2

Welcome to "The Grove" in Capel, an exciting new residential development only a short 20 minute drive from Bunbury.

Lot 16 is 382m2 in size with a frontage of 14m

Have your chance to build your dream home in this beautiful sub-division of Capel. Generous fencing rebates included.