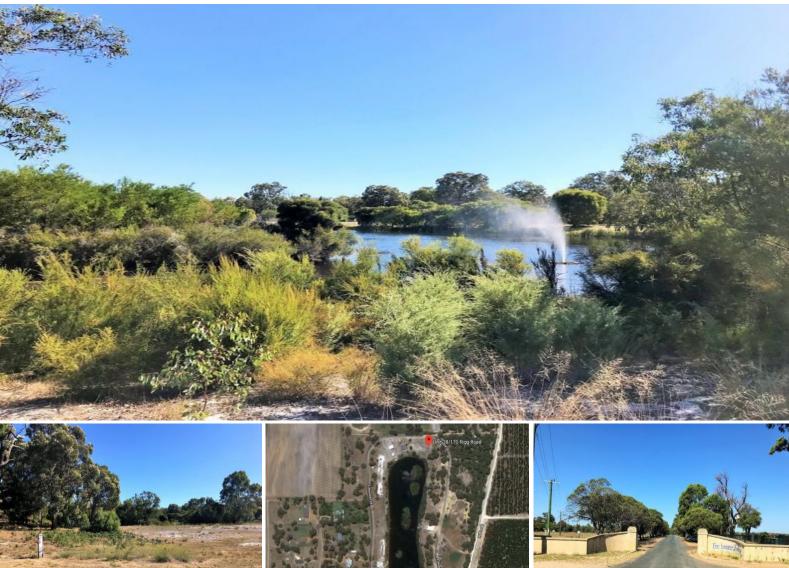

38/115 Rigg Road MYALUP, WA

## Spacious 1,805m2 Lakeside Block (Price Just Reduced)

Build that dream home in a well secluded lakeside estate in Myalup on a good sized 1,805m2 block. There is plenty of room for a large family home, large storage sheds and swimming pool. The Freshwater Estate is located just off the Old Coast Road in Myalup with many benefits including:

- Direct access from the back of the block to the lake for swimming & canoeing
  - Electrical meter box already connected
  - Community bore water now available to the block

**Price:** \$122000

**Lorraine Grassie** 