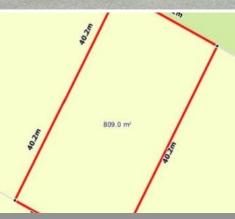

With gentle slope from front to back you can use the elevation at the rear of the block to secure an ocean glimpse to the northwest. With 20m of Price: \$160,000

Council Rates: \$1,132.73/year (approx)

frontage you have plenty of space to layout your seaside property.

**Ruth Nandapi** 

0419 955 965

For more details please visit : https://www.summitbunbury.com.au/4728971