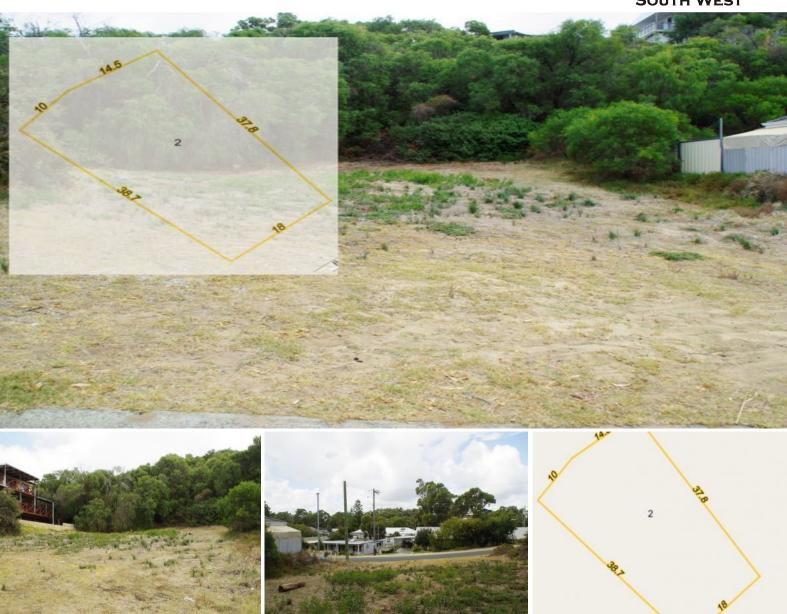

## Great Location, Great Price

Centrally located in "Old Binningup" this 819m2 block is looking for new owners.

With 18m of frontage and 24.5m across the back boundary there is plenty of room to accommodate a house and shed. Scheme water and power are available and septic tanks will be required. Secure this blank canvas and design your seaside home to suit your requirements.