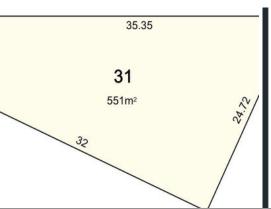

## THE GROVE ESTATE STAGE 2

Welcome to "The Grove" in Capel, an exciting new residential development only a short 20 minute drive from Bunbury.

Lot 31 is 551m2 in size with a frontage of 10m

Have your chance to build your dream home in this beautiful sub-division of Capel. Generous fencing rebates included.