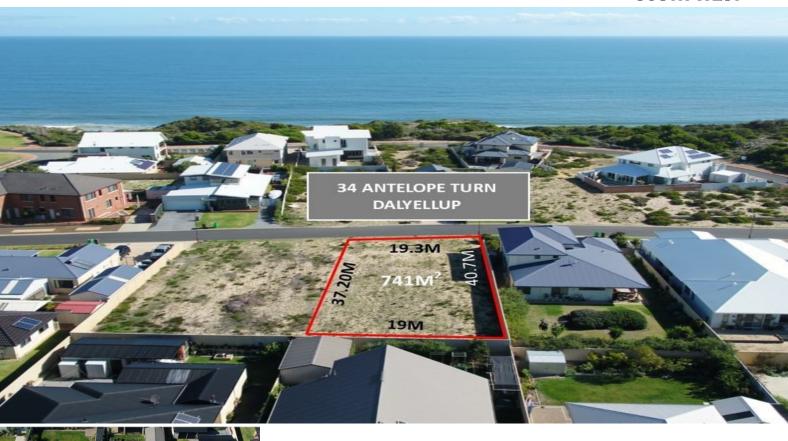

34 Antelope Turn Dalyellup, WA

## **ENVIOUS BEACHSIDE BLOCK**

Beachside Dalyellup is one of the most enquired on parts of Dalyellup, now you have the opportunity to build the house of your dreams in the location that everyone else wants. With a block size of 741m2 and a 19.3m frontage with options to build up and capture those sought after beach views this block should sell quickly so get in fast. Dalyellup is a ever growing and popular suburb with all amenities only a short drive away, do yourself a favour and have a drive by and feel free to enquire today.

Block Size: 741m2

Water Rates: \$487.12 P/YR Land Rates: \$1536.43 P/YR Water available and connected

Sewerage available

For more details please visit : https://www.summitbunbury.com.au/4728976

**Price**: \$290000