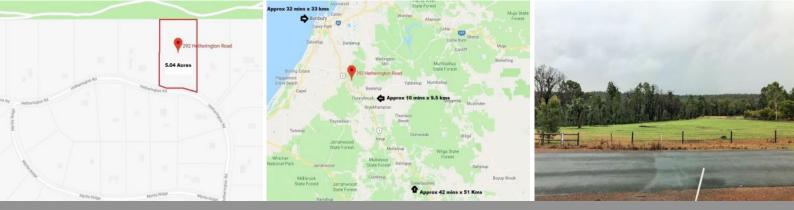

## 292 Hetherington Road Argyle, WA

Where does it happen for you-

- 1. Donnybrook Approx 10 Minutes x 9.5 kms
- 2. Bunbury Approx 32 Minutes x 33kms
- 3. Greenbushes Approx 42 Minutes x 51 kms

- A lovely country feel only a short distance from the attractive small town of  $\ensuremath{\mathsf{Donnyb}}$ 