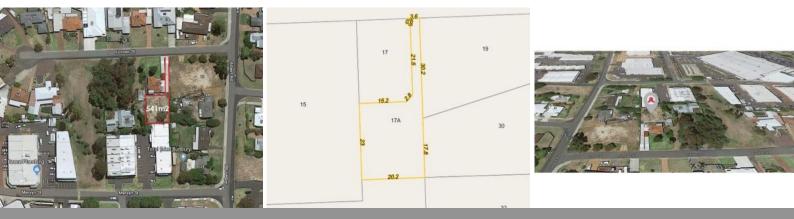

## 17A Forster Street BUNBURY, WA

## RARE INNER CITY BLOCK

Located in the heart of Bunbury is this 541sqm parcel of vacant land. Close to all schools and shopping centres, only a few minutes drive to the city centre and the inlet, this truly is all about the location. This block is ready and waiting for someone with a vision to create their dream home today. Call today for more information. Block Size: 541m2