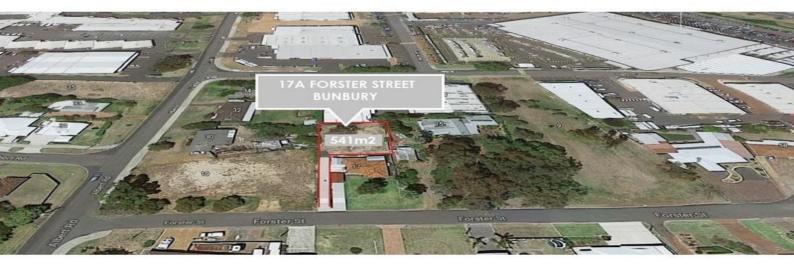

## 17A Forster Street BUNBURY, WA

## RARE INNER CITY BLOCK

Located in the heart of Bunbury is this 541sqm parcel of vacant land. Close to all schools and shopping centres, only a few minutes drive to the city centre and the inlet, this truly is all about the location. This block is ready and waiting for someone with a vision to create their dream home today. Call today for more information. Block Size: 541m2