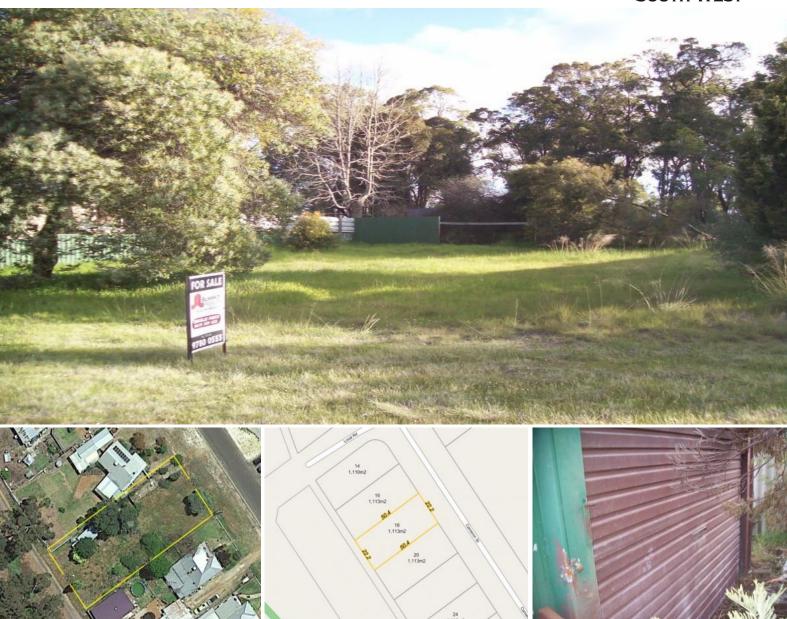

## UNIQUE ALLANSON BLOCK

Rare opportunity to purchase a quality full size flat building block of 1113m2 well located opposite the popular Allanson Primary School only minutes from the Collie CBD and many quality amenities. The block is of a rectangular shape with a 22m bitumen road frontage, water connected & power available. The property also has a good size lockup shed located at the rear of the block. Other benefits include excellent neighbours in the area and the popular Bibbulmun track nearby.

Property Code: 10158

**Price:** \$40000

**Lorraine Grassie** 

For more details please visit : https://www.summitbunbury.com.au/4728983