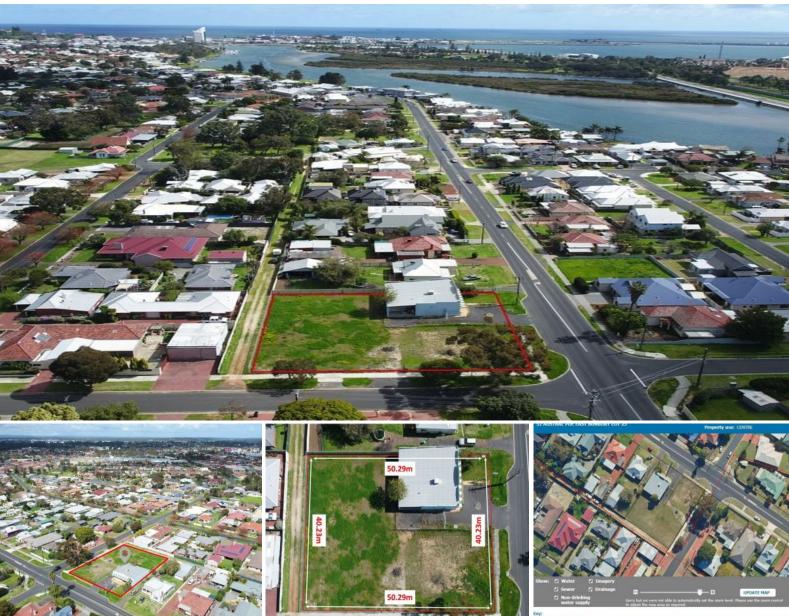

52 Austral Parade East Bunbury, WA

## ATTENTION ALL DEVELOPERS

This 2023m2 block in prime location presents a rare opportunity for development. With R20/R40 zoning, 2 street access, only moments from the CBD and inlet and walking distance to the Parade Hotel and other cafes and restaurants, this is one opportunity not to be missed.

Features include:

Sewerage available and connected at the property

Two street frontage

Zoned R20/R40: Potential of up to 9 units (subject to council approval)

Sewerage rates: \$1342.19 Water rates: \$383.40 Land rates: \$2279.53