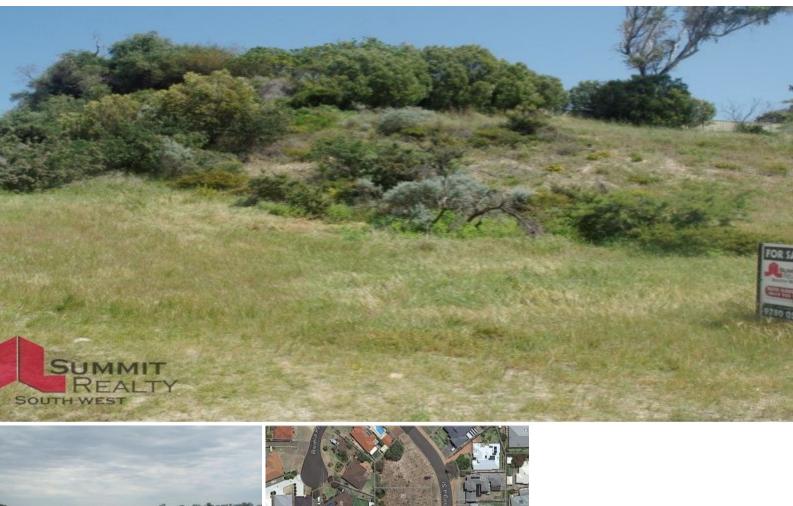

## Bargain Block in Beautiful Binningup

This block is located in Lakewood Shores Estate and its central location ensures an easy walk to the beach, country club, and park.

The block is 666m2 and has 18 metres of frontage. The property has the benefits of deep sewerage, underground power and scheme water.

The elevation provides a lovely outlook to the east, across rural land all the way to the Darling Scarp.

Ideally suited to a pole home, use the elevation to plan your home with rural vistas, only minutes from the beach.