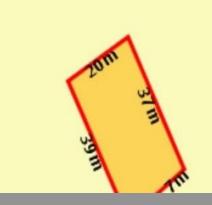

Block Size: 731m2 sloping

Land rates: \$807

Water rates: \$118.10

For more details please visit : https://www.summitbunbury.com.au/4728994

Price: \$87000

**Lorraine Grassie**