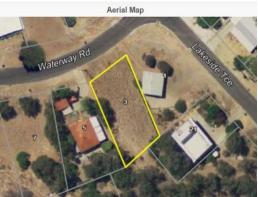

3 Waterway Road Preston Beach, WA

## SETTLE BY THE SEASIDE

Cheapest block in Preston Beach!

What a great block & realistically priced. North West facing & sloped towards the road, this block gives many building options. Side & back boundaries are already fenced so you can see what you're buying. Build now or later, the choice is yours. No building time limits. Enjoy the life Preston Beach has to offer whether you build for a weekend getaway or for a permanent change of lifestyle.

Block Size: 731m2 sloping

Land rates: \$807

Water rates: \$118.10

For more details please visit : https://www.summitbunbury.com.au/4728994

Price: \$87000

**Lorraine Grassie**