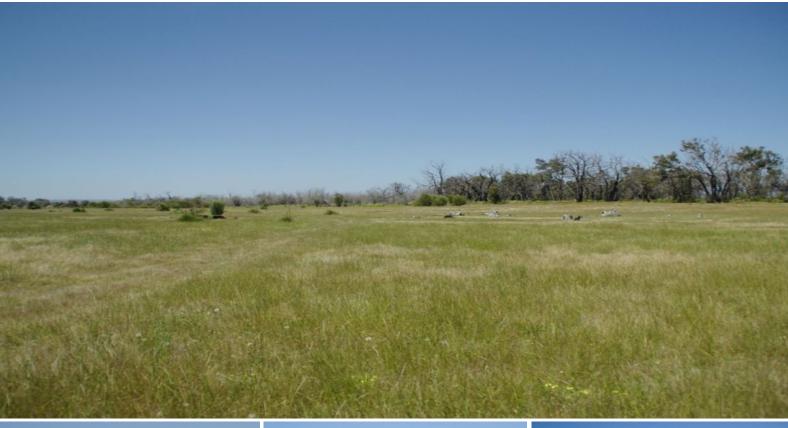

## Opportunities are Endless

This property provides a blank canvass for someone to create their own grazing property or explore horticultural cropping opportunities.

Having recently been used as a lifestyle property there is plenty of opportunity to explore the agricultural potential that lies beneath the surface. You only have to look at other farms in close vicinity to know that this has the potential to be a good grazing property.

The property is 141 ha (350 acres) and comes with a 35ML water licence.

Located only 6km from the Forrest Highway and 15 minutes from the thriving rural town of Harvey, this is the perfect spot to establish your own farm or rural getaway!