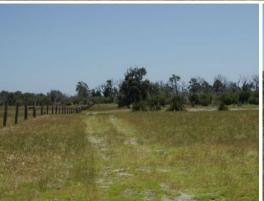

## Opportunities are Endless

This property provides a blank canvass for someone to create their own grazing property or explore horticultural cropping opportunities.

Having recently been used as a lifestyle property there is plenty of opportunity to explore the agricultural potential that lies beneath the surface. You only have to look at other farms in close vicinity to know that this has the potential to be a good grazing property.

The property is 141 ha (350 acres) and comes with a 35ML water licence.

Located only 6km from the Forrest Highway and 15 minutes from the thriving rural town of Harvey, this is the perfect spot to establish your own farm or rural getaway!