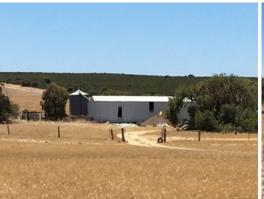

## **GREAT LAND IN GREAT LOCATION**

Zoned General Rural. Total land area 573.45 ha - 1416 acres (approx)

Light soils with excellent underground quality water. Approx. 2km frontage to Indian Ocean Drive.