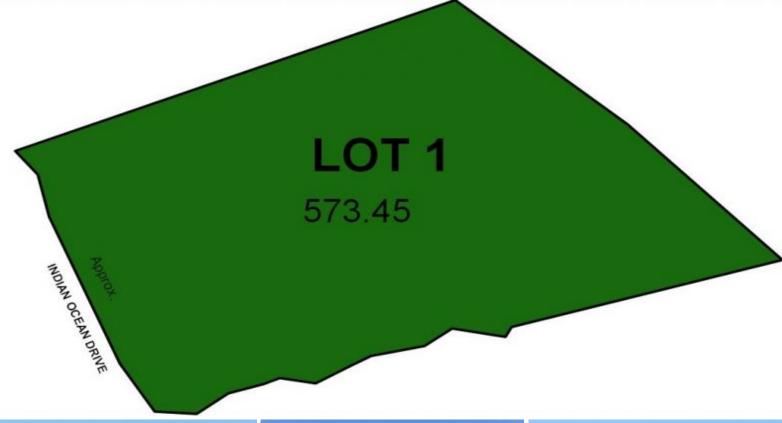

Lot 1 Indian Ocean Drive Gingin, WA

## **GREAT LAND IN GREAT LOCATION**

Zoned General Rural. Total land area 573.45 ha - 1416 acres (approx)

Light soils with excellent underground quality water. Approx. 2km frontage to Indian Ocean Drive.