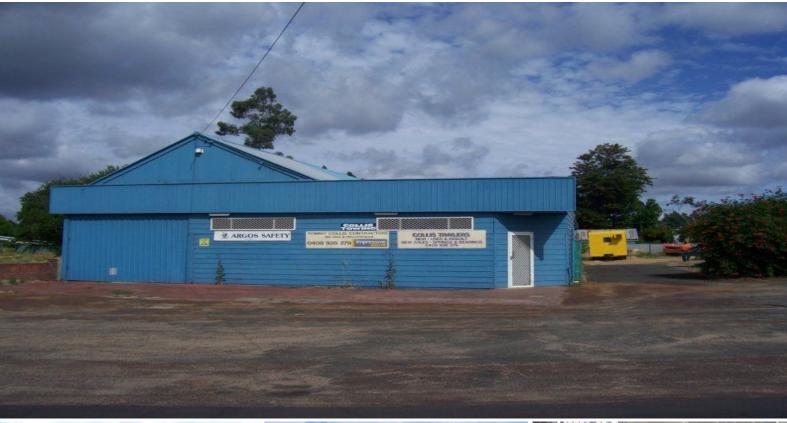

## Central multi unit Development site - 2 Titles

Superb corner location - 2289m2
Can be sold sep. 1328m2 \$159,000 - 961m2 \$199,000
Zoned commercial / industrial
2 massive powered workshops 16m x 11m each
11m x 6m Storage shed & single L/up garage
One shed will house extra high equipment
Both sheds are currently leased - including office and kitchen
The property is fully fenced & secure
Situated opposite corner deli, hotel & other unit developments

**Price:** \$358,000

**Lorraine Grassie** 

For more details please visit : https://www.summitbunbury.com.au/4729002

The property is being sold as a going concern