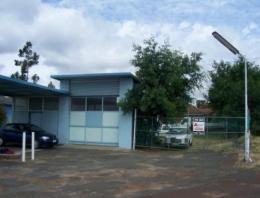

## Central multi unit Development site - 2 Titles

Superb corner location - 2289m2
Can be sold sep. 1328m2 \$159,000 - 961m2 \$199,000
Zoned commercial / industrial
2 massive powered workshops 16m x 11m each
11m x 6m Storage shed & single L/up garage
One shed will house extra high equipment
Both sheds are currently leased - including office and kitchen
The property is fully fenced & secure
Situated opposite corner deli, hotel & other unit developments