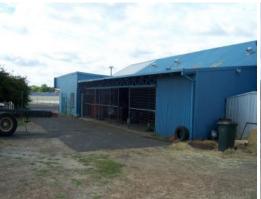

## Central multi unit Development site - 2 Titles

Superb corner location - 2289m2
Can be sold sep. 1328m2 \$159,000 - 961m2 \$199,000
Zoned commercial / industrial
2 massive powered workshops 16m x 11m each
11m x 6m Storage shed & single L/up garage
One shed will house extra high equipment
Both sheds are currently leased - including office and kitchen
The property is fully fenced & secure
Situated opposite corner deli, hotel & other unit developments