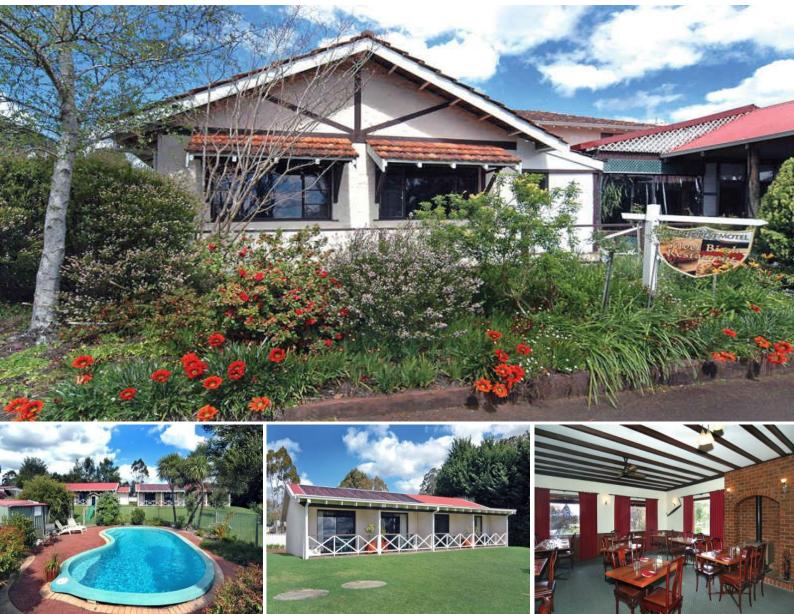

## KARRI FOREST MOTEL

Situated in the pretty town of Pemberton a 4hr drive south of Perth is the Karri Forest Motel. Ideally located a few minutes walk from the Pemberton Township and near many of the local attractions. Nearby attractions include the world famous karri forest, the famed Gloucester Tree Lookout & National Park, wineries, woodcraft and art galleries.

There is a comfortable 2 storey 3 bedroom, 1 bathroom managers home offering a kitchen, dining and lounge area. Upstairs you will find another lounge area and the bedrooms.

**Price:** \$1,950,000

**Lorraine Grassie** 