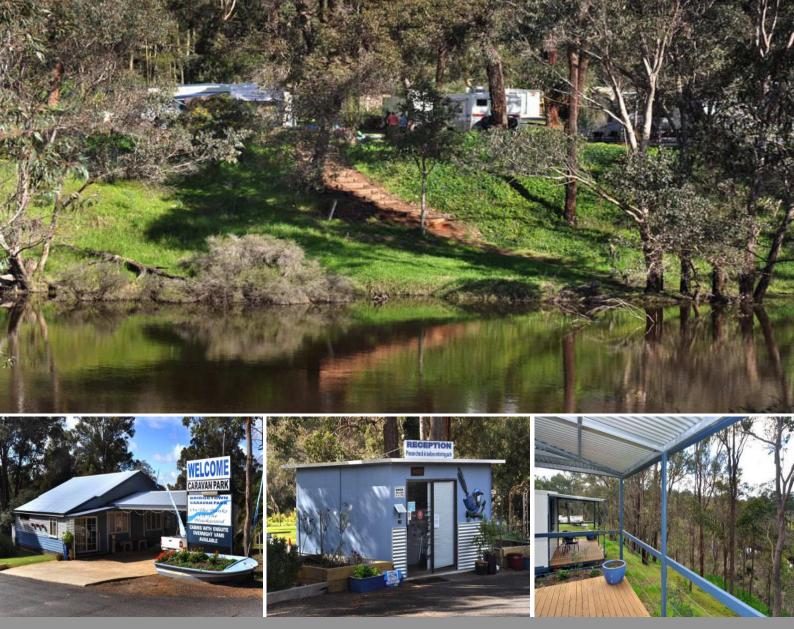

## BLACKWOOD'S BEST OPPORTUNITY!!!

Set on the banks of the Blackwood River is this fantastic business and lifestyle opportunity on 5.5 acres!

The Bridgetown Caravan Park offers plenty of shady sites for caravans & tents, 3 fully self contained cabins overlooking the river, 35 powered caravan sites, 6 onsite vans, 10 camping sites, 2 main ablution blocks one with disabled facilities, laundry, campers kitchen with activity room, covered outdoor area and community kitchen, canoe hire, fully equipped office and managers residence.