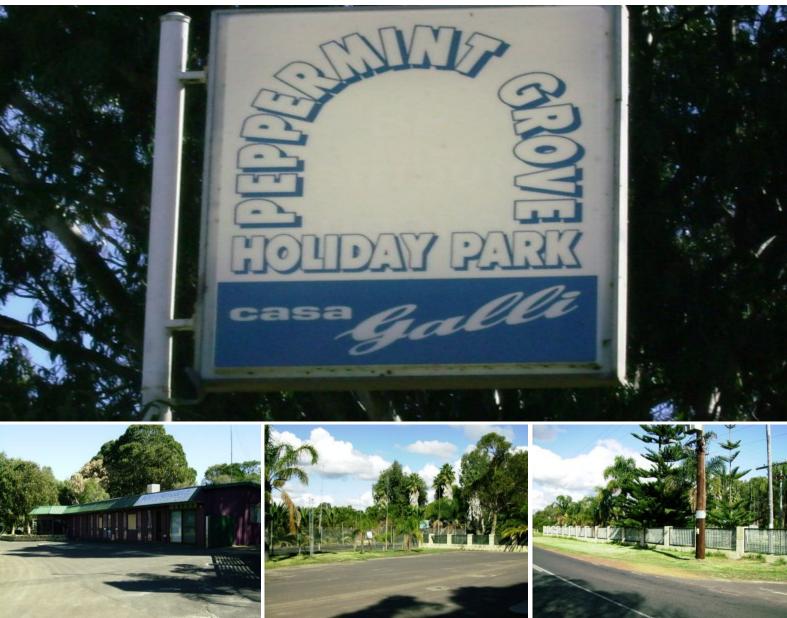

48 Peppermint Grove Road CAPEL, WA

## PEPPERMINT GROVE HOLIDAY PARK

THE OWNERS HAVE NO RECEIVED FORMAL APPROVAL FOR THE REDEVELOPMENT OF THE PARK AS PER PLANS SUBMITTED TO COUNCIL.

The ablution block is no longer useable, a new block may be needed if the buyer was to use the park area for caravan and camping. Council may allow existing ablution block to be upgraded with effluent disposal a major part of any upgrade. All electrical and plumbing would have to be tested to ensure that it all works safely.

The area that can be developed for a caravan park and facilities is approximately 10 acres. The owners are currently having a full environmental site assessment done, they have been advised verbally that the site is clear of contamination, they will remove the old fuel tanks if required and re-surface bitumen at their cost. The site now has a clean bill