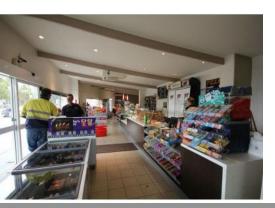

## HILLVIEW ROADHOUSE

HILLVIEW ROADHOUSE - Incorporating 13 motel rooms & a separate 4x2 home

Total land area on 3 titles of 9472m2 (2.34 acres).

The roadhouse has been in operation for in excess of 30 years. The present owners over the past 2 and a half years have completely refurbished the retail sales area, the restaurant and replaced the underground fuel tanks with 2 new state of the art 45,000 litre fuel tanks and all lines into tanks and from tanks to bowsers.

This roadhouse would have to be the best I have had to present to the market, a new owner will have many years of trouble-free trading and I have no doubt that now construction has

For more details please visit : https://www.summitbunbury.com.au/4729022