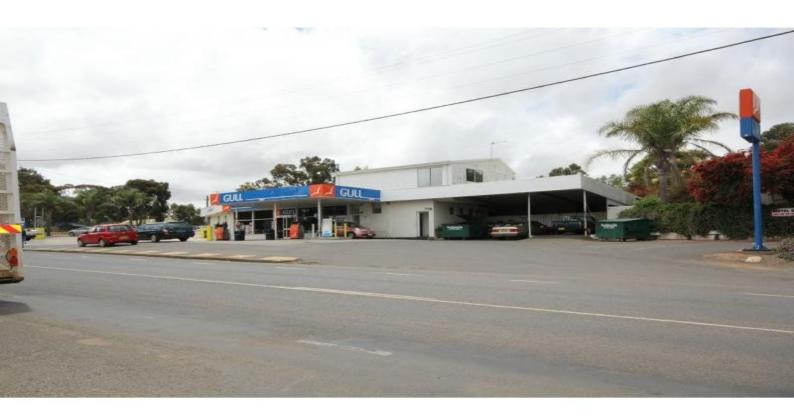

## HILLVIEW ROADHOUSE

HILLVIEW ROADHOUSE - Incorporating 13 motel rooms & a separate 4x2 home

Total land area on 3 titles of 9472m2 (2.34 acres).

The roadhouse has been in operation for in excess of 30 years. The present owners over the past 2 and a half years have completely refurbished the retail sales area, the restaurant and replaced the underground fuel tanks with 2 new state of the art 45,000 litre fuel tanks and all lines into tanks and from tanks to bowsers.

This roadhouse would have to be the best I have had to present to the market, a new owner will have many years of trouble-free trading and I have no doubt that now construction has

For more details please visit : https://www.summitbunbury.com.au/4729022