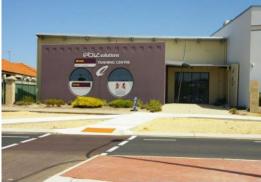

## For Lease 105m2 of Open Plan Office

For Lease 105m2 of Open Plan Office

(plus further options if required)

Prime Location Directly Opposite Eaton Fair

Zoned for Mixed Businesses, ideal for consulting rooms or offices.

Recently utilised as a training room and has a removable portioned wall along with reverse cycle air-conditioning, data distribution' security, ample lighting and is very well presented.

The Open place office comprises of 105m2 (approx.).