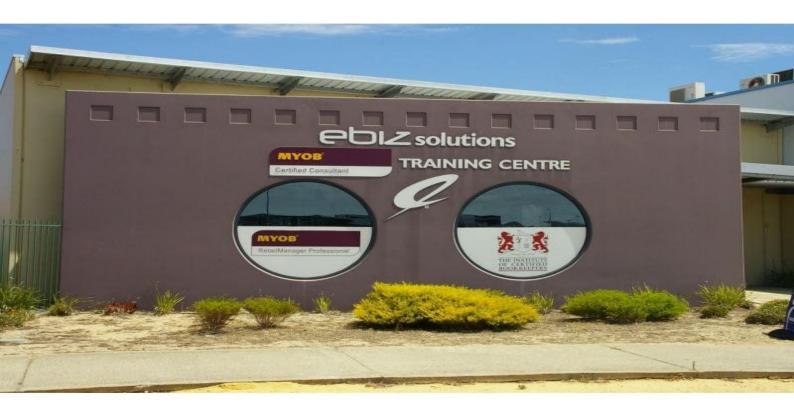

## For Lease 105m2 of Open Plan Office

For Lease 105m2 of Open Plan Office

(plus further options if required)

Prime Location Directly Opposite Eaton Fair

Zoned for Mixed Businesses, ideal for consulting rooms or offices.

Recently utilised as a training room and has a removable portioned wall along with reverse cycle air-conditioning, data distribution' security, ample lighting and is very well presented.

The Open place office comprises of 105m2 (approx.).