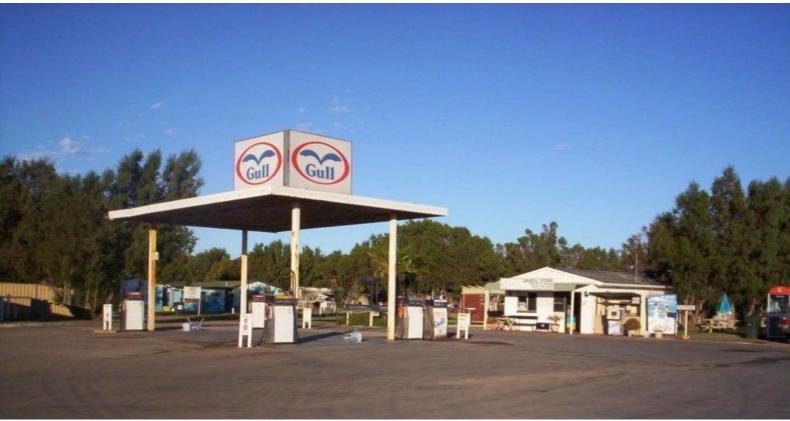

## S BEND CARAVAN PARK

HEAVILY REDUCED!

The S Bend Caravan Park established around 25 years ago is being offered for sale freehold comprising approximately 9 hectares, 3 bedroom owners managers home, shop, fuel sales, cabins, on-site vans, caravan and camping bays. This popular park is located midway between Dongara & Geraldton. The beach at the rear offers great fishing and swimming. The park has been run under management for several years. An owner / operator will show excellent return on the asking price.