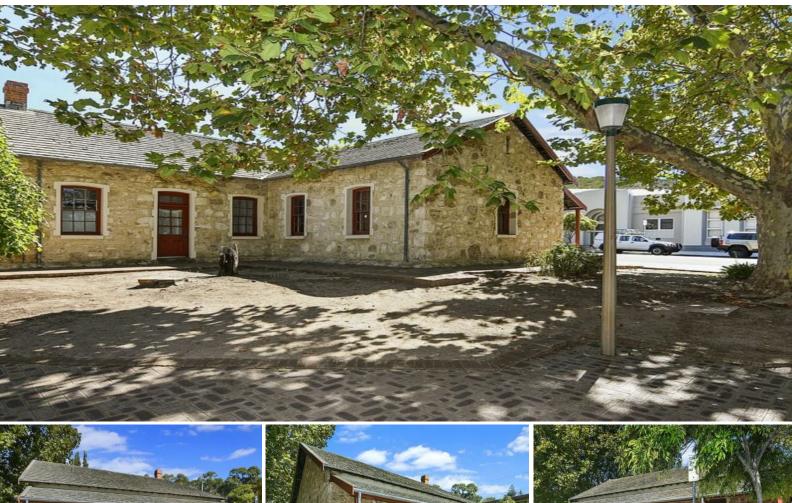

## L500 Stephen Street BUNBURY, WA

## Historic Bunbury Building

Offered for sale, on behalf of the State of Western Australia, this iconic building is centrally located in the CBD and offers plenty of potential to the discerning buyer.

- Former Post Office and Bonded Store Building
- Heritage Listed
- Currently zoned City Centre
- 494m2 Block, 126m2 Building (approx.)
- Ideal professional office suites
- Close to all CBD amenities
- Auction conditions available to interested buyers
- Purchase price will be + GST