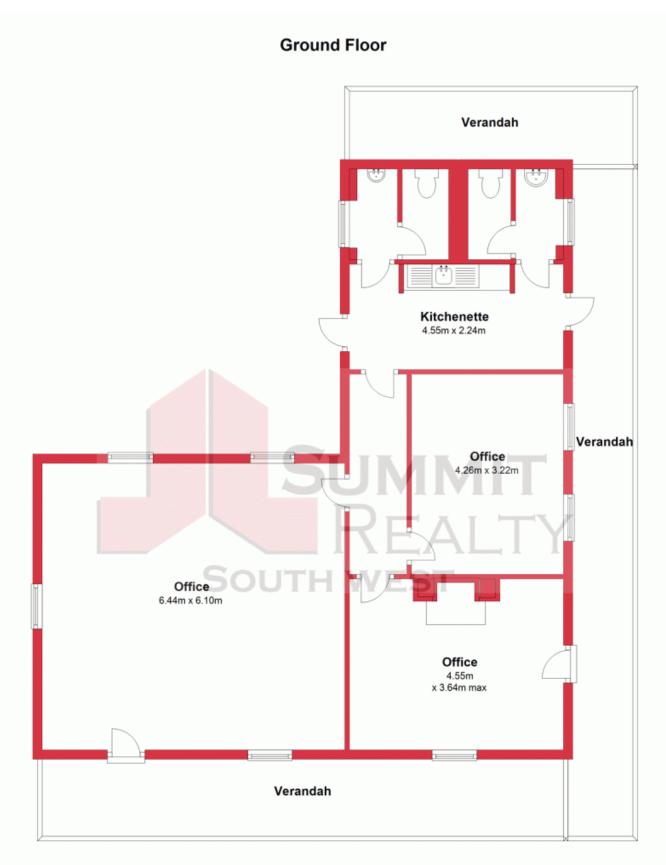

Property Code: 9610

For more details please visit : https://www.summitbunbury.com.au/4729033

FOR SALE NOW OR BY AUCTION

**Greg Gardiner** 0418 932 277

This plan has been prepared for marketing purposes only. Whilst every care is taken in the production of this plan, measurements, angles and positioning of doors/windows may not be accurate. Interested parties are strongly advised to undertake their own checks when establishing the suitability for furniture etc. Not To Scale. Plan produced using PlanUp.