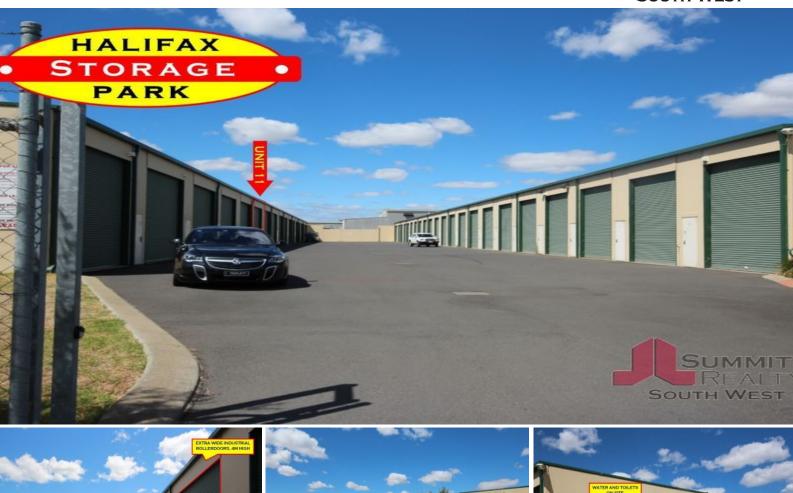

## 11/3 Monkhouse Street DAVENPORT, WA

## HASSLE FREE STORAGE

If you are looking for that extra space to safely store away all your toys including caravans, boats, car, trailers, work tools or machinery; then this 75m2 storage unit, with extra high roller doors and personal door for easy access, will be sure to tick all the boxes for your storage needs.

Features include:

High Security 24-hour electric gate access

15 m plus wide driveways, great for trailer maneuvering

Concrete tilt slab walls

Insulated Roof

For more details please visit : https://www.summitbunbury.com.au/4729034