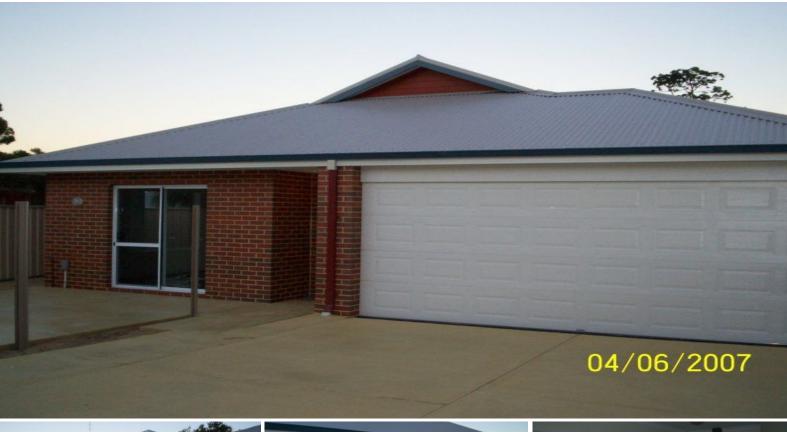

## Steere Crescent

Private and centrally located brand new executive style units, 2 LARGE bedrooms plus office, 2 bathrooms, purpose built for sharing with friend (\$135 p.w. ea.) quality finish throughout, insulated, good storage - walk-in to pantry, linen cupboard and main wardrobe, gas appliances, separate living areas, kitchen/family dining, courtyard with native garden, lawnmowing and garden service included in weekly rent, 2 car remote controlled garage. Viewing will not disappoint. Available now