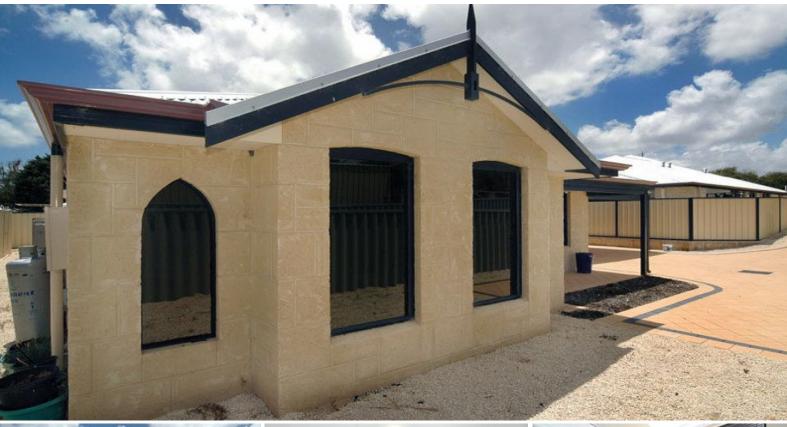

19B Georgia Street BINNINGUP, WA

## **EASY CARE HOME**

4 bedroom, 2 bathroom home. Good size rooms all with robes and walk in to master, formal lounge, open plan living with kitchen / dining and family. Air conditioning, alfresco area, double carpet, small garden shed and easy care gardens with no lawns to mow! Pets considered. Contact us now to arrange a viewing. Please note that some fencing has been installed to enclose rear yard Available 15/02/2016