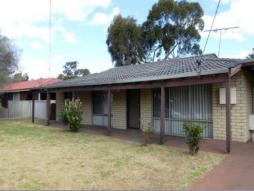

Fully enclosed back yard with an extra large workshop and a garden shed. Under cover entertaining area for those summer BBQ with mates. Easy maintenance gardens. Single carport plus side access through gate to workshop.