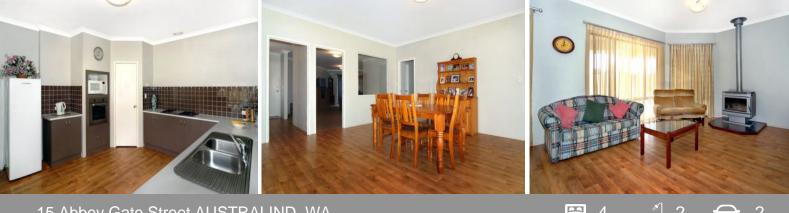

The living areas encompass an open planned kitchen/dining/family area, a formal lounge plus a games room. Everything about the kitchen has epic proportions, including the walk-in pantry. It has stainless steel appliances including a dishwasher, electric wall oven and gas hotplate. There is a massive tile fire, to keep the living area cosy in winter. The games room sits behind french doors, perfect for isolating noise from the central living