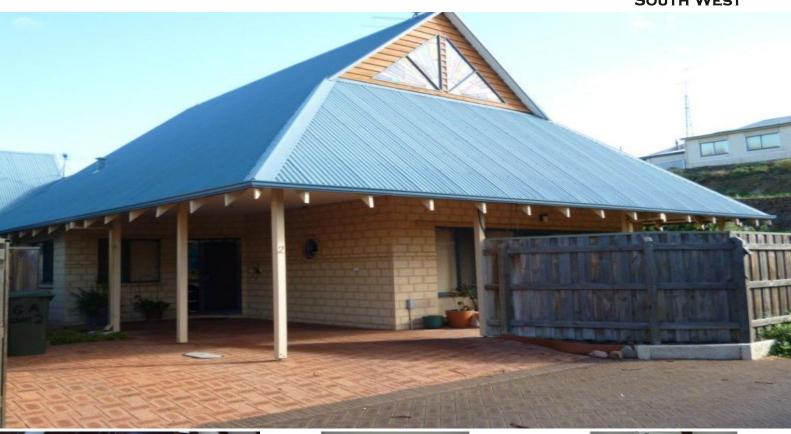

## SIT BACK AND ENJOY THIS HIDDEN TREASURE

This two storey  $3x^2$  is ideally located within easy walking distance of the cafe strip, shops and beach.

Viewing is a must for this well appointed home comprising: Kitchen/dining/family, 2 bedrooms, bathroom, laundry and linen to the ground floor. Master bedroom, semi ensuite and galleried lounge to the first floor. The property also boasts reverse cycle air conditioning and auto reticulation. Viewing highly recommended. Available end of August, sorry no pets