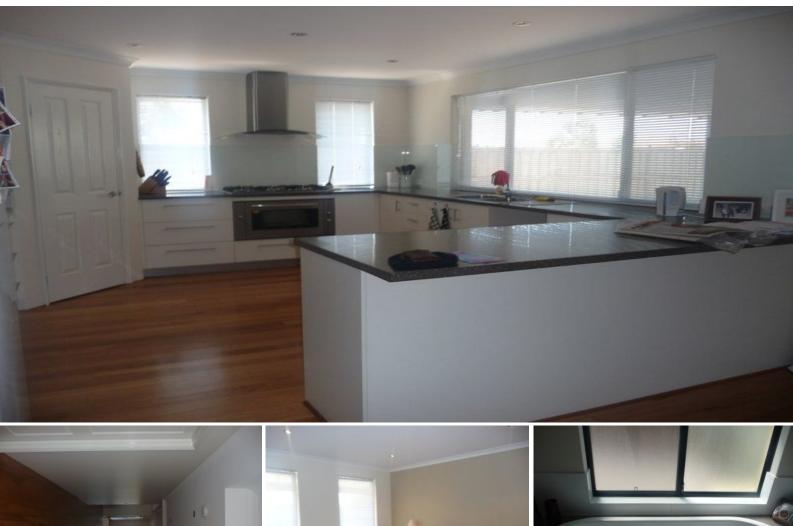

## Built to perfection

This perfectly finished home features 4 bedrooms 2 bathrooms all with built in robes. The master bedroom was designed with close off doors for the HIS side and a large open walk in robe with plenty of storage room for the HERS side. Spa bath in the ensuite with separate toilet. Polished floor boards throughout. Separate enclosed and darkened theatre room with french doors. Separate games room with storage off the large open plan family, kitchen and dining area. Kitchen has plenty of room and lots of cupboard space. Double remote control garage. break lease.