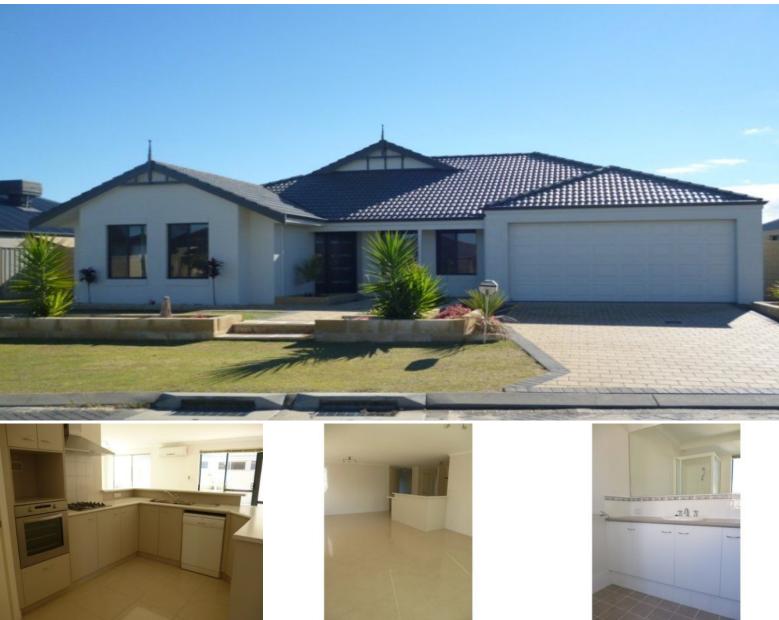

6 Peridot Brace AUSTRALIND, WA

4

2

## **CONTEMPORARY & STYLISH**

4x2 beautiful executive residence in the heart of "Treendale", 2 houses away from the river, and parks, 10 minutes walk from future shopping center (currently under construction) and future school. Walk-in-robe in master bedroom with its own bathroom, all others are double size bedrooms with wardrobes, carpeted rooms and porcelain floor throughout the house, air conditioner, gas bayonet, dishwasher, reticulated gardens, with shed, fully enclosed very large back yard, and lockup garage.

Lawn mowing included. No pets

Price:

\$385 per week

**Jess Harnett** 

For more details please visit : https://www.summitbunbury.com.au/4730750