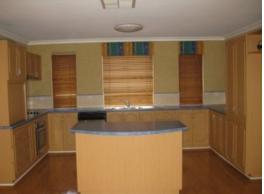

## FAMILY HOME IN LAKEWOOD SHORES ESTATE

Lovely Tuscan style 4 x 2 home. Main bedroom seperate from all minor bedrooms, Main has large WIR with shelving, minor room have double BIR's. Large open plan kitchen,dining & family with polished pine flooring. Sep games room which comes with pool table and ques. Sep front lounge. Indoor Sauna room, ducted air conditioning throughout, gas bayonets, alfresco area, garden shed, double remote garage with shopper access, fully enclosed yard. Pets considered