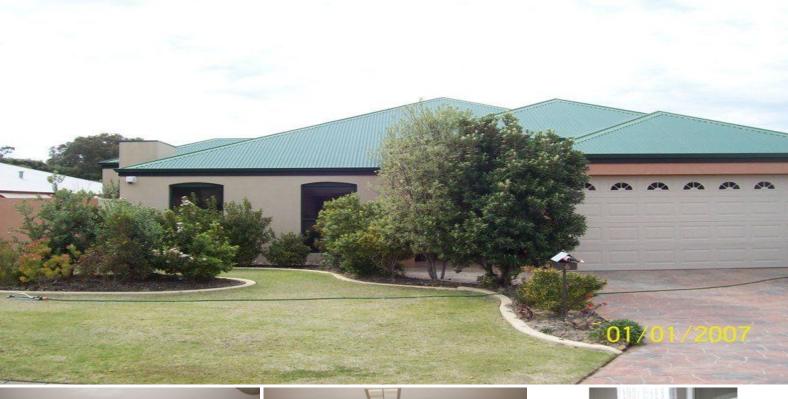

## FAMILY HOME IN LAKEWOOD SHORES ESTATE

Lovely Tuscan style 4 x 2 home. Main bedroom seperate from all minor bedrooms, Main has large WIR with shelving, minor room have double BIR's. Large open plan kitchen,dining & family with polished pine flooring. Sep games room which comes with pool table and ques. Sep front lounge. Indoor Sauna room, ducted air conditioning throughout, gas bayonets, alfresco area, garden shed, double remote garage with shopper access, fully enclosed yard. Pets considered