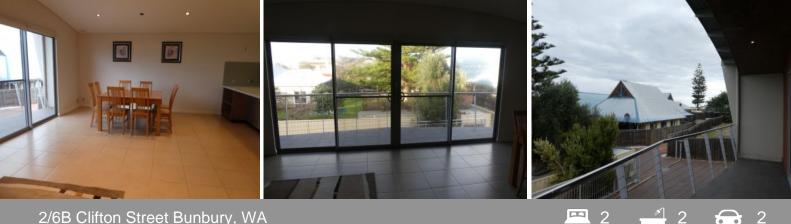

## 2/6B Clifton Street Bunbury, WA

#### PROPERTY FEATURES INCLUDE:

- Double remote garage with separate store room
- large kitchen with stainless steel appliances and dishwasher
- Air conditioned living area & master bedroom
- Small courtyard to rear
- Larger master suite with en-suite and two walk in robes
- Electric security gate to the front

#### PART FURNISHINGS INCLUDE:

- Double ensemble
- Wooden dinning table and chairs