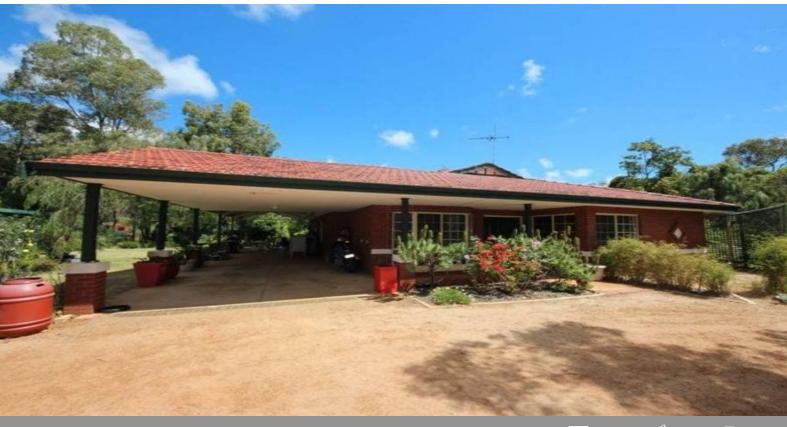

## Space and privacy will not be an issue with this home.

Set in Leschenault is this 4 bedroom 2 bathroom large family home, surrounded by bush land.

The home features a lounge room, with a study nook with floor to ceiling built in cupboards.

Large open kitchen and dining area.

Slow combustion tile fire to living area

Sunken games room with access to a large gabled patio.

High ceilings to living areas with ceiling fans.

4 spacious bedrooms, all with robes.

2 bathrooms.

4,383m2 bush block with turn circle driveway.

Large powered shed.

AVAILABLE NOW
PETS CONSIDERED & GARDENING INCLUDED
\$440.00 per week

Price: \$400/wk

**Lorraine Grassie** 

For more details please visit : https://www.summitbunbury.com.au/4730815