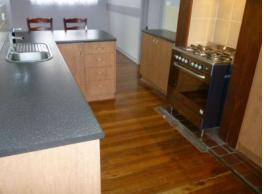

## LOCATION, LOCATION, LOCATION

Character 1930's home with polished floorboards throughout. Located in saught after East Bunbury within walking distance of the CBD, local shops/restaurants and inlet. Features 2 bedrooms + sleep out, main with built-in robe, combined bathroom/laundry, study/sunroom, and two split system air con units! Features a spacious undercover alfresco area for those lazy summer days/nights. Viewing is highly recommended, but be quick this lovely home will not be vacant for long. PETS CONSIDERED