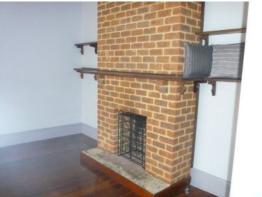

## LOCATION, LOCATION, LOCATION

Character 1930's home with polished floorboards throughout. Located in saught after East Bunbury within walking distance of the CBD, local shops/restaurants and inlet. Features 2 bedrooms + sleep out, main with built-in robe, combined bathroom/laundry, study/sunroom, and two split system air con units! Features a spacious undercover alfresco area for those lazy summer days/nights. Viewing is highly recommended, but be quick this lovely home will not be vacant for long. PETS CONSIDERED