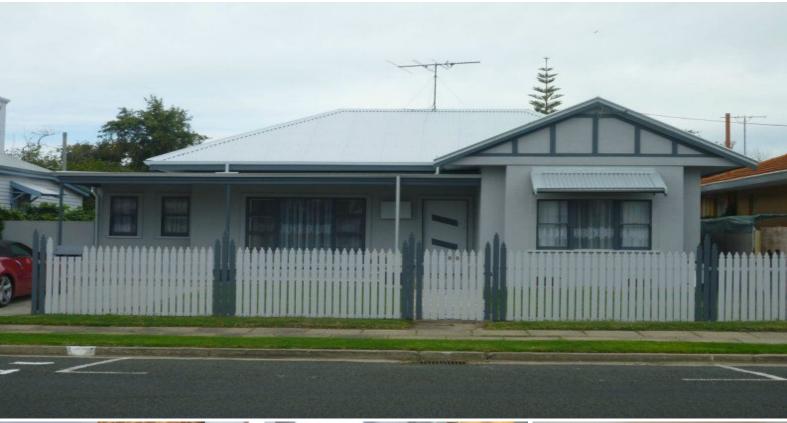

69 Stirling Street BUNBURY, WA

## LOCATION, LOCATION, LOCATION

Character 1930's home with polished floorboards throughout. Located in saught after East Bunbury within walking distance of the CBD, local shops/restaurants and inlet. Features 2 bedrooms + sleep out, main with built-in robe, combined bathroom/laundry, study/sunroom, and two split system air con units! Features a spacious undercover alfresco area for those lazy summer days/nights. Viewing is highly recommended, but be quick this lovely home will not be vacant for long. PETS CONSIDERED