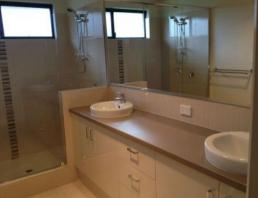

The master bedroom located at the front of the home, features high ceilings & a large walk in robe with luxurious ensuite.

Twin basins to the ensuite vanity with drawers, & large mirror complement the huge double shower recess.