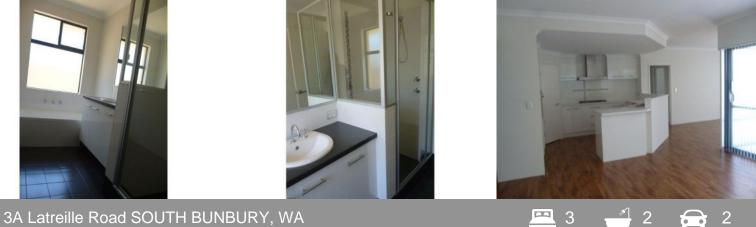

The kitchen/dining/family is fully equipped with stainless steel appliances, including a 6 burner stainless steel stove. The master bedroom suite has a large walk in robe, ensuite & separate wc, 2 further double bedrooms both have large built in robes. There is a paved rear courtyard that is fully fenced.