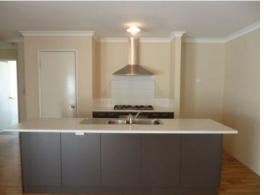

- Good size lounge and meals area with rev cycle air-conditioning
- Family room is to the front of the home and is a great alternative living area
- The functional kitchen features dishwasher, rangehood, double sink, pantry, electric oven and 5 burner gas hotplate  $\,$
- Master bedroom is a great size and includes a triple sliding door robe
- The three minor bedrooms are all a generous size with BIR's
- Alfresco area perfect for entertaining
- Easy care lawns and gardens