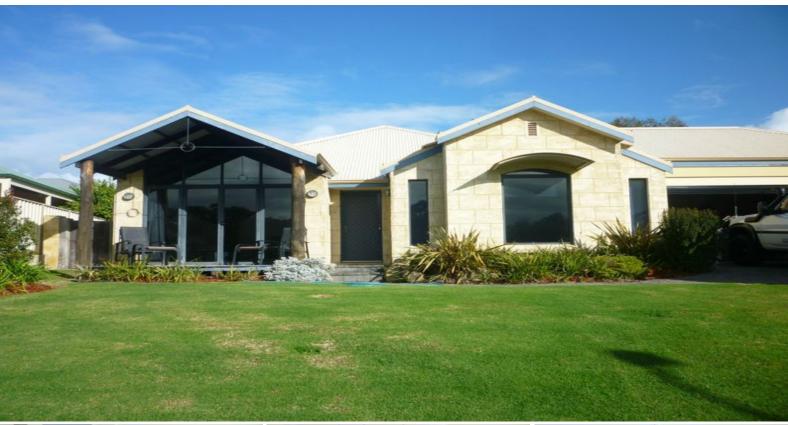

## Binningup at its best

Amazing inside and out describes this gorgeous home. Four big bedrooms with built in robes to minor bedrooms and walk in robe to main bedroom, two bathrooms and loads of living areas. It has a great alfresco with Bali gazebo and bbq area perfect for entertaining. Jarrah floor boards are throughout the whole house it also has reverse cycle air conditioning and a wood fire for those cold winter nights, massive bedrooms, two bathrooms with a big spa bath. The kitchen is amazing with loads of bench space, dishwasher, not to mention the endless supply of storage. \$390 per week.