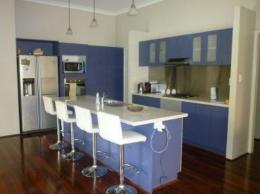

## Binningup at its best

Amazing inside and out describes this gorgeous home. Four big bedrooms with built in robes to minor bedrooms and walk in robe to main bedroom, two bathrooms and loads of living areas. It has a great alfresco with Bali gazebo and bbq area perfect for entertaining. Jarrah floor boards are throughout the whole house it also has reverse cycle air conditioning and a wood fire for those cold winter nights, massive bedrooms, two bathrooms with a big spa bath. The kitchen is amazing with loads of bench space, dishwasher, not to mention the endless supply of storage. \$390 per week.