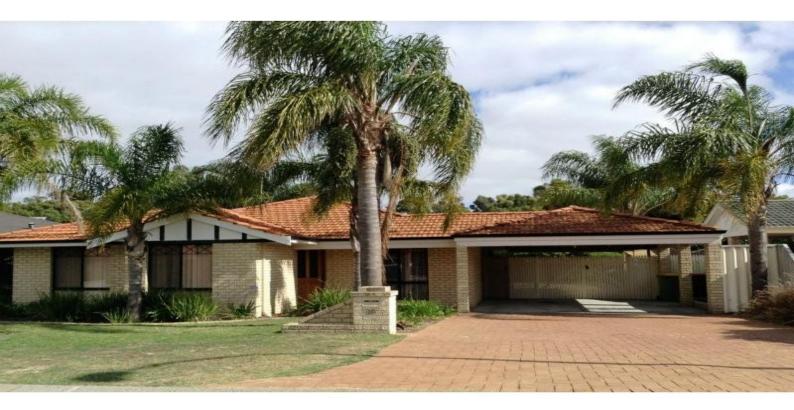

10 Hertford Elbow COLLEGE GROVE, WA

## **COLLEGE GROVE BEAUTY**

This property features 4 good sized bedrooms, 2 bathrooms, a split system air-conditioning, formal lounge room and a large open plan living area. The home has been recently painted throughout plus near new carpet to the bedrooms and formal lounge and new flooring throughout living area.

To the rear of the property you will find a large alfresco with plenty of room for entertaining, a large rear yard for the kids to play and two sheds. You will also find a double carport to the front of the property.