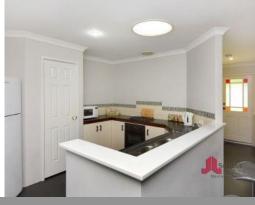

## LARGE FAMILY HOME

Don't miss out on the spacious family home with lots to offer. The home features

- Master bedroom with WIR, ensuite & air conditioner
- Large second bedroom with lounge or sitting room which is separated from the main living area.
- Kitchen area overlooking the main living and dining area.
- The remaining bedrooms are to the back of the home, all have built in storage.
- A double carport with side access to the rear
- Gabled patio area for entertaining, large garden shed
- Low maintenance gardens to front and rear of property.