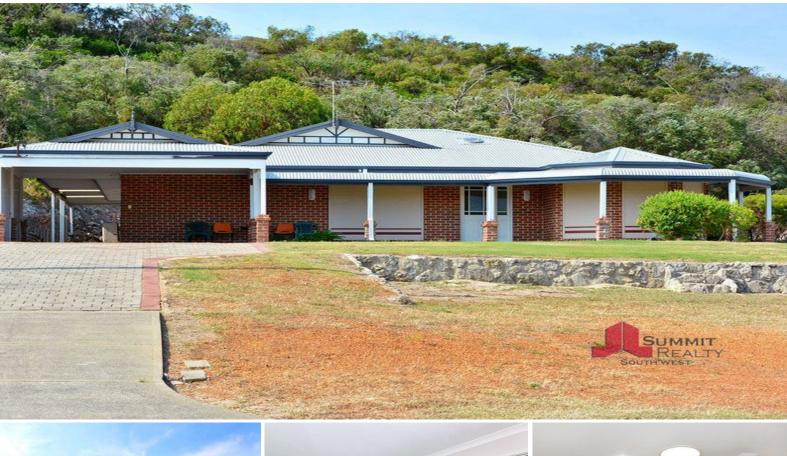

## LARGE FAMILY HOME

Don't miss out on the spacious family home with lots to offer. The home features

- Master bedroom with WIR, ensuite & air conditioner
- Large second bedroom with lounge or sitting room which is separated from the main living area.
- Kitchen area overlooking the main living and dining area.
- The remaining bedrooms are to the back of the home, all have built in storage.
- A double carport with side access to the rear
- Gabled patio area for entertaining, large garden shed
- Low maintenance gardens to front and rear of property.