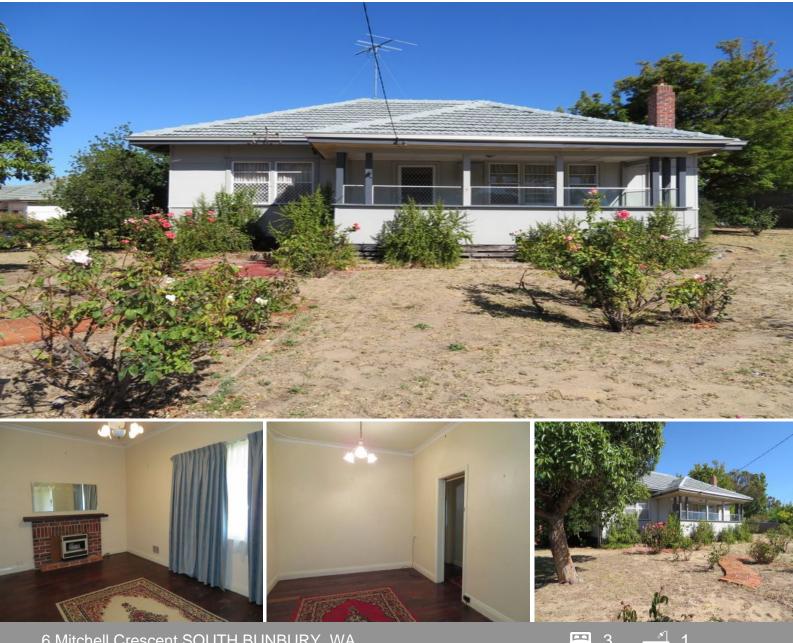

6 Mitchell Crescent SOUTH BUNBURY, WA

## GREAT LOCATION - THIS WILL NOT LAST LONG

Great South Bunbury location close to Big Swamp reserve and Back Beach is this older style character home.

Property features; three bedrooms with master being of large size, minor bedrooms with robes, open plan kitchen and dining area with split system air con, separate lounge with built in gas heater, polished floorboards, enclosed rear yard with car garage or shed.