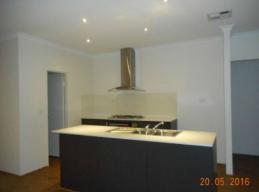

- Large welcoming entrance
- Master bedroom with ensuite & Walk-in robes
- Three minor bedrooms each with built-in robes
- Corner Spa bath to the main bathroom
- Open plan living, kitchen and dining area
- Kitchen with 900ml electric oven & 5 burner gas stove top
- Separate formal lounge & Study to front of home
- Double garage & large Shed