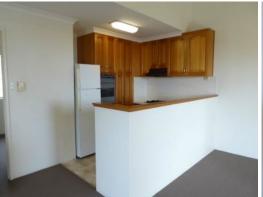

## **BRAND NEW CARPET**

Main bedroom is upstairs with built in robes with an ensuite. Air-conditioning to the open planned kitchen, family and dining which walks out to the balcony with ocean views. Two bedrooms downstairs also with built in robes, both have sliding door access which leads out into the court yard. Plenty of storage! Only a short stroll to the beach, shopping and schools. Dishwasher, fridge, washing machine and dryer included. Sorry no pets. Available NOW!