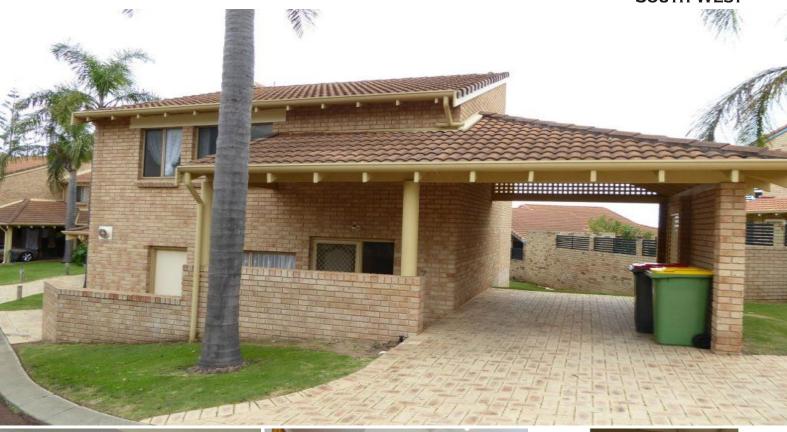

7/25 Upper Esplanade BUNBURY, WA

## **BRAND NEW CARPET**

Main bedroom is upstairs with built in robes with an ensuite. Air-conditioning to the open planned kitchen, family and dining which walks out to the balcony with ocean views. Two bedrooms downstairs also with built in robes, both have sliding door access which leads out into the court yard. Plenty of storage! Only a short stroll to the beach, shopping and schools. Dishwasher, fridge, washing machine and dryer included. Sorry no pets. Available NOW!