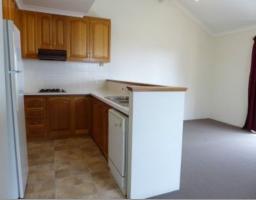

## **BRAND NEW CARPET**

Main bedroom is upstairs with built in robes with an ensuite. Air-conditioning to the open planned kitchen, family and dining which walks out to the balcony with ocean views. Two bedrooms downstairs also with built in robes, both have sliding door access which leads out into the court yard. Plenty of storage! Only a short stroll to the beach, shopping and schools. Dishwasher, fridge, washing machine and dryer included. Sorry no pets. Available NOW!