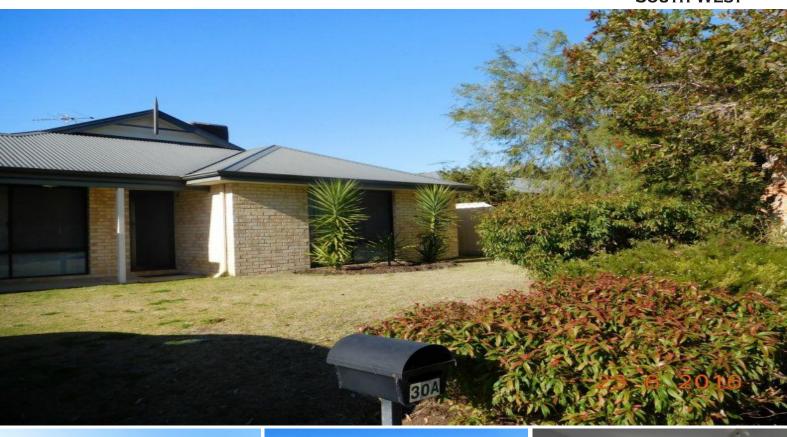

## Close to the Primary School- reduced

This lovely 3 bedroom 2 bathroom unit is situated opposite the primary school and close to day care centre, separate lounge, combined family/dining with ducted air-con, gas bayonet for heating, within walking distance to the shops and high school. Leschenault leisure center is approximately 5 min drive away. With an enclosed rear yard and a huge covered outside entertaining area with pizza oven, sink and BBQ. This unit is well worth a look.