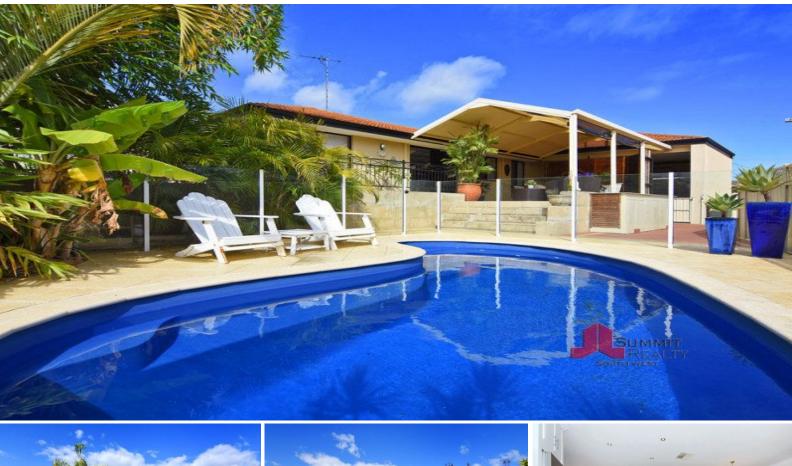

Step outside and enjoy an alfresco lunch on your fantastic gabled patio while watching the kids cool off in the beautiful below ground pool.

Finished to the highest of standards and offering everything you could look for in a family home it is perfect for the growing family or those seeking plenty of space- this home has it all!

Features include:

- Sparkling below ground pool surrounded by well established gardens and glass balustrades

For more details please visit : https://www.summitbunbury.com.au/4730997 Price:

\$440 per week