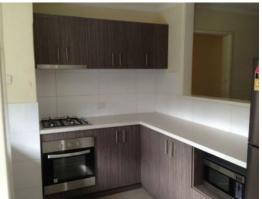

Features include;

- Near new appliances; oven, fridge, microwave, washing machine and dryer combo
- Reverse cycle air conditioning to main living area
- 3 carpeted bedrooms, 2 with built in sliding robes
- Combined bathroom and laundry with large shower
- Located a short drive from the beach, shopping centre, sporting facilities, parks, schools, TAFE, Uni, Hospital and public transport
- Dual parking entry with one allocated car bay
- Automatic security gates to car park