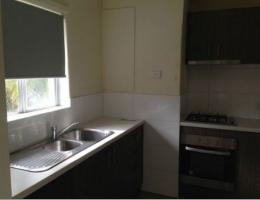

Features include;

- Near new appliances; oven, fridge, microwave, washing machine and dryer combo
- Reverse cycle air conditioning to main living area
- 3 carpeted bedrooms, 2 with built in sliding robes
- Combined bathroom and laundry with large shower
- Located a short drive from the beach, shopping centre, sporting facilities, parks, schools, TAFE, Uni, Hospital and public transport
- Dual parking entry with one allocated car bay
- Automatic security gates to car park