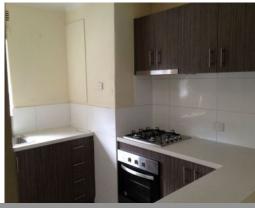

Features include;

- Near new appliances; oven, fridge, microwave, washing machine and dryer combo
- Reverse cycle air conditioning to main living area
- 3 carpeted bedrooms, 2 with built in sliding robes
- Combined bathroom and laundry with large shower
- Located a short drive from the beach, shopping centre, sporting facilities, parks, schools, TAFE, Uni, Hospital and public transport
- Dual parking entry with one allocated car bay
- Automatic security gates to car park