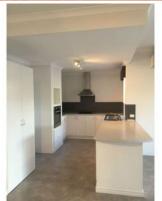

Features include:

- Carpeted master bedroom with ensuite and walk in wardrobe
- Built in robes and ceiling Fans to minor bedrooms
- Large open plan family and dining with a split system air-conditioner
- Stainless steel kitchen appliances and dishwasher
- Paved alfresco area
- Double garage and driveway for plenty of parking