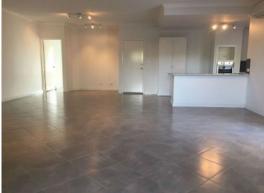

Features include:

- Carpeted master bedroom with ensuite and walk in wardrobe
- Built in robes and ceiling Fans to minor bedrooms
- Large open plan family and dining with a split system air-conditioner
- Stainless steel kitchen appliances and dishwasher
- Paved alfresco area
- Double garage and driveway for plenty of parking