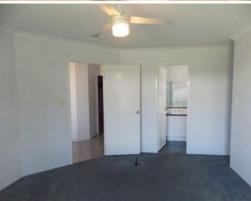

Features include:

- Carpeted master bedroom with ensuite and walk in wardrobe
- Built in robes and ceiling Fans to minor bedrooms
- Large open plan family and dining with a split system air-conditioner
- Stainless steel kitchen appliances and dishwasher
- Paved alfresco area
- Double garage and driveway for plenty of parking