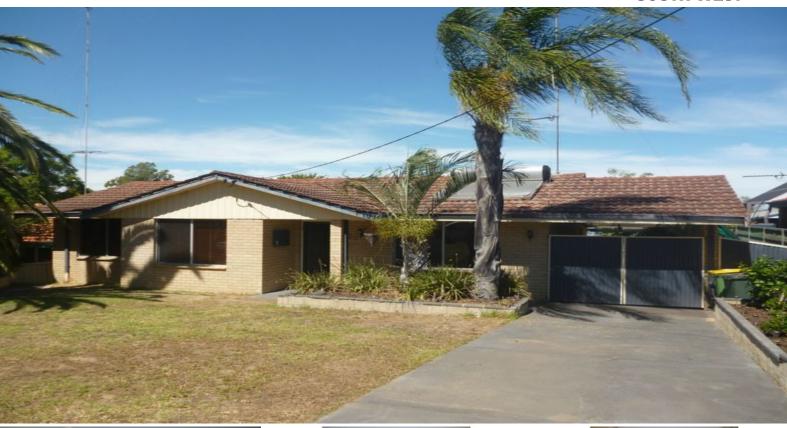

20 Wickham Way Australind, WA

3

1

## HIDDEN GEM IN CLIFTON PARK

Neat and tidy, three bedroom, one bathroom home in lovely Clifton Park. Neat kitchen with plenty of storage. Separate lounge room with air-conditioning and polished floorboards throughout. Plenty of space in the backyard including a built in cubby house and tyre swing for the little ones. Large powered work shop and paved patio area. Side access through the carport, perfect for additional car or a boat. Viewing is a must. Outside pets considered.