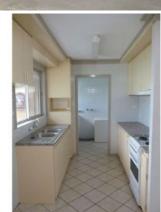

## HIDDEN GEM IN CLIFTON PARK

Neat and tidy, three bedroom, one bathroom home in lovely Clifton Park. Neat kitchen with plenty of storage. Separate lounge room with air-conditioning and polished floorboards throughout. Plenty of space in the backyard including a built in cubby house and tyre swing for the little ones. Large powered work shop and paved patio area. Side access through the carport, perfect for additional car or a boat. Viewing is a must. Outside pets considered.