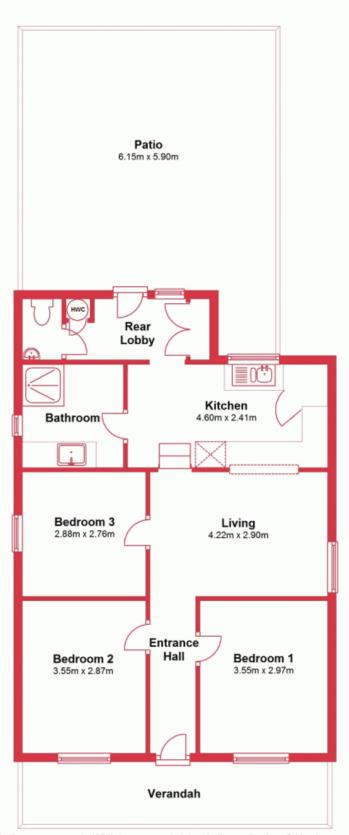

## **Ground Floor**

This plan has been prepared for marketing purposes only. Whilst every care is taken in the production of this plan, measurements, angles and positioning of doors/windows may not be accurate. Interested parties are strongly advised to undertake their own checks when establishing the suitability for furniture etc.

Not To Scale. Plan produced using PlanUp. 32 Wittencom Street, Collie COLLIE, WA

32 Wittenoom Street