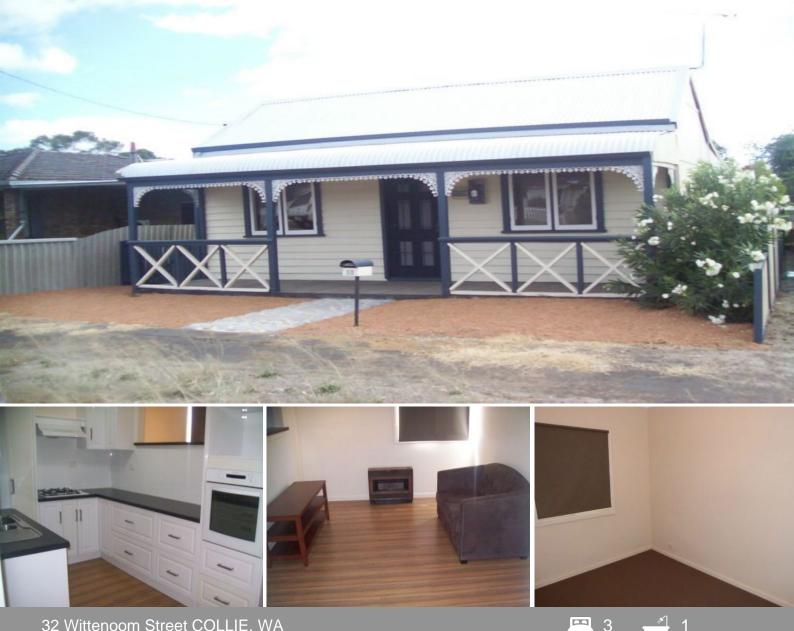

## 32 Wittenoom Street COLLIE, WA

## IMMACULATELY PRESENTED HOME-PRICE **REDUCTION!!!**

Immaculately presented hardiplank and iron home located just a short drive from the CBD.

This lovely cottage style home rests on a large block with rear lane access to a low maintenance yard leading up to the 6m x 6m patio/carport. The front verandah offers a warm welcome before stepping inside

The home offers 3 bedrooms with new carpets and high ceilings, excellent lounge room with gas heating. The combined new bathroom laundry and separate toilet are also immaculate.

Price:

\$230 per week

**Lorraine Grassie** 