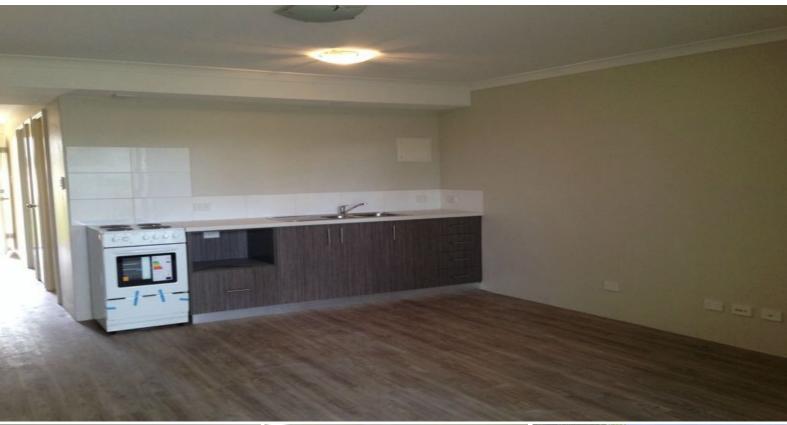

## REDUCED FROM \$220 - \$200 PER WEEK

1 bedroom, 1 bathroom easy to maintain unit located in a quiet complex at an unbeatable price. Your very own balcony overlooking the trees or spread out in your open plan kitchen, living and dining.

## Features include;

- fridge, washing machine and dryer
- Reverse cycle air conditioning to main living area
- 1 Bedroom with built in wardrobe
- Large shower to the bathroom
- Concealed space saving laundry including a washing machine and dryer combo
- Separate private storage room (lockable)
- Automatic gated parking with one parking bay
- No cats or dogs