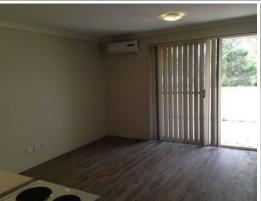

## Features include;

- fridge, washing machine and dryer
- Reverse cycle air conditioning to main living area
- 1 Bedroom with built in wardrobe
- Large shower to the bathroom
- Concealed space saving laundry including a washing machine and dryer combo
- Separate private storage room (lockable)
- Automatic gated parking with one parking bay
- No cats or dogs